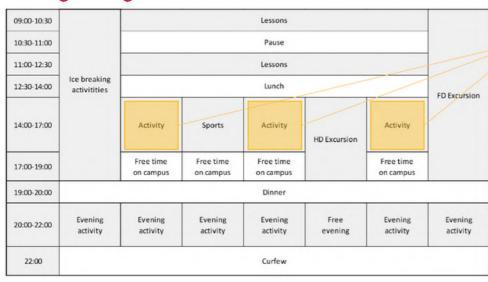

# Sample Timetable

|             | Sunday                                                | Monday                                                  | Tuesday                    | Wednesday                 | Thursday                    | Friday                    | Saturday                 |
|-------------|-------------------------------------------------------|---------------------------------------------------------|----------------------------|---------------------------|-----------------------------|---------------------------|--------------------------|
| 07:30-08:30 |                                                       | Breakfast                                               | Breakfast                  | Breakfast                 | Breakfast                   | Breakfast                 |                          |
| 09:00-10:30 |                                                       | English/French<br>Test                                  | General<br>English/French  | General<br>English/French | General<br>English/French   | General<br>English/French |                          |
| 10:30-11:00 |                                                       | Break                                                   | Break                      | Break                     | Break                       | Break                     |                          |
| 11:00-12:30 |                                                       | English/French<br>Test                                  | General<br>English/French  | General<br>English/French | General<br>English/French   | General<br>English/French |                          |
| 12:30-13:30 | Students                                              | Lunch                                                   | Lunch                      | Lunch                     | Lunch                       | Lunch                     | Full day                 |
| 14:00       | arrivals, site                                        | Roll call                                               | Roll call                  | Roll call                 | Roll call                   | Roll call                 | Full day<br>excursion to |
| 14:00-16:00 | orientation,<br>language test                         | Abondance<br>Abbey visit with<br>Team Building<br>Games | Multi Sports<br>Tournament | Team Building<br>workshop | Visit to Gorge<br>du Diable | Treasure Hunt             | Geneva                   |
| 16:00-16:30 |                                                       | Break                                                   | Break                      | Break                     |                             | Break                     |                          |
| 16:30-17:30 |                                                       | Abondance<br>Abbey visit with<br>Team Building<br>Games | Multi Sports<br>Tournament | Team Building<br>workshop |                             | Treasure Hunt             |                          |
| 18:00-19:00 | Dinner                                                | Dinner                                                  | Dinner                     | Dinner                    | Dinner                      | Dinner                    | Dinner                   |
| 19:30       | Roll call                                             | Roll call                                               | Roll call                  | Roll call                 | Roll call                   | Roll call                 | Roll call                |
| 19:30-21:30 | Icebreaker and<br>'Getting to Know<br>You' activities | Quiz Night                                              | Film Night                 | Zombie Attack             | Free time on<br>Campus      | Neon Party                | Free time on campus      |
| 21:30       | Roll call                                             | Roll call                                               | Roll call                  | Roll call                 | Roll call                   | Roll call                 | Roll call                |
| 22:00       | Lights out                                            | Lights out                                              | Lights out                 | Lights out                | Lights out                  | Lights out                | Lights out               |

The timetables and excursions are examples, subject to change. Half-day trips are are walking tours with the Intercamps team leaders. Additional entrances can be purchased on site - subject to availability.