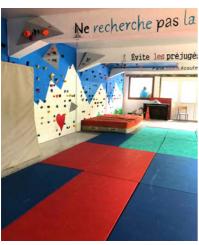

## Indoor and Outdoor Spaces

Cozy internal areas, games rooms, and great sports grounds outdoors for all the fun activities happening througout the week.